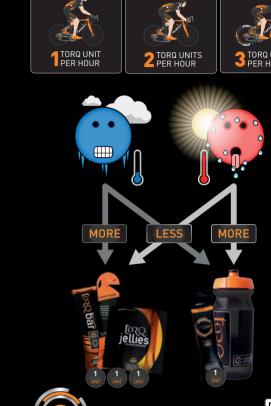

The **TORQ Recovery System™** is composed of 4 phases, which layer TORQ products cumulatively as exercise load increases.