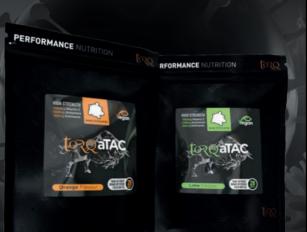

#### IMMUNE SUPPORT -

TOZO aTAC

TORQ aTAC is a 28-dose powdered drink mix to be taken at the first signs of fever, cold or flu infection. It can also be used during heavy training loads or during International travel. Each dose contains 1000mg Vitamin C, 1000mg Glutamine and 500mg Echinacea.