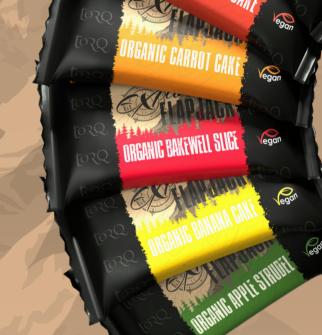

Available in 6 delicious flavours - Organic Apple Strudel, Organic Bakewell Slice, Organic Banana Cake, Organic Black Forest, Organic Carrot Cake & Organic Ginger

- → Energy-enriched organic flapjack
- → Moist, syrupy & homely goodness
- → Organic Soil Association Certification
- → Suitable for Vegans
- → No preservatives, colours or artificial sweeteners