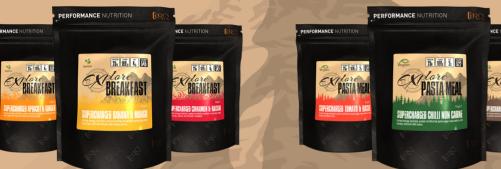

Our Explore instant super-charged breakfasts have been designed to provide easily accessible, useful and effective nutritional fuel in a convenient, lightweight, low volume

Each pack contains over 500 calories of high quality functional food to provide the energy needed to get the most out of your adventurous activities.

Available in 3 delicious flavours - Enriched Banana & Mango, Enriched Cinnamon & Raisin and Enriched Apricot & Ginger.

Mushroom, Tomato & Basil and Chilli Non Carne

TORQ's Explore Pasta Meals will fill you with functional

calories at the mid-point or end-point of your big day out,

providing 100g carbohydrate and 25g protein, with less

A very lightweight and powerful addition to your essential

expedition equipment, with 3 enticing flavours - Creamy