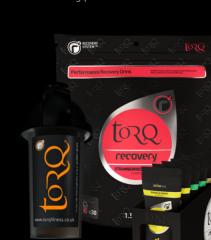

# TORQ ENERGY

TORQ JELLIES

TORQ RECOVERY

- Part of the TORQ Recovery System™ 3:1 Carbohydrate : Whey Protein
- Glutamine for muscle protection
- Ribose for cellular recharge
- Silky Smooth
- Vegan Options
- Available in Sample sachets, 500g pouch or 1.5Kg pouch

# TORQ RECOVERY Plus

- Part of the TORQ Recovery System™
- HMB for muscular repair & development
- Beta-Alanine for anaerobic gain Sodium Phosphate for aerobic support
- High potassium cocoa
- No colours, artificial sweeteners or preservatives
- Deliciously smooth hot cocoa drink