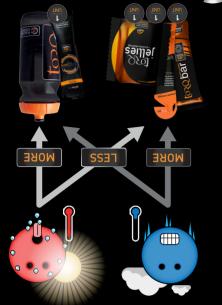

PHASE

PHASE

RECOVERY

PHASE

3

PHASE

The **TORQ Recovery System™** is composed

of 4 phases, which layer TORQ products

**4 PHASE RECOVERY SYSTEM** 

cumulatively as exercise load increases.

orange əwi¬

+COLA

Vanilla

гешои

Orange

Blackcurrant