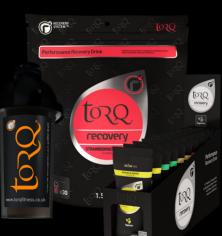

# TORQ ENERGY

TORQ JELLIES

TORQ RECOVERY

- Part of the TORQ Recovery System™ 3:1 Carbohydrate : Whey Protein
- Glutamine for muscle protection
- Ribose for cellular recharge
- Silky Smooth
- Vegan Options
- Available in Sample sachets, 500g pouch or 1.5Kg pouch

# TORQ RECOVERY Plus

- Part of the TORQ Recovery System™
- HMB for muscular repair & development
- Beta-Alanine for anaerobic gain Sodium Phosphate for aerobic support
- High potassium cocoa
- No colours, artificial sweeteners or preservatives
- Deliciously smooth hot cocoa drink