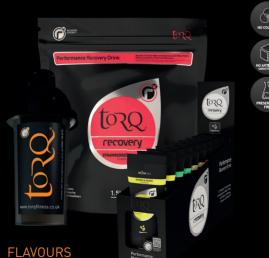

**RECOVERY** 

PHASE

PHASE

3

PHASE









# TORG GEL

NATURAL FLAVOURS

NO ARTIFICIAL SWEETENERS

# **TORQ ENERGY**





- Part of the TORQ Recovery System™
   3:1 Carbohydrate : Whey Protein

PHASE

Available in Sample sachets, 500g pouch or 1.5Kg pouch





The **TORQ Recovery System™** is composed of 4 phases, which layer TORQ products cumulatively as exercise load increases.

**4 PHASE RECOVERY SYSTEM** 

това снем

- Glutamine for muscle protection
- Ribose for cellular recharge
- Silky Smooth
- Vegan Options



# Chocolate Mint Cookies & Cream Strawberries & Cream Banana & Mango

# Vegan (with Pea Protein)

Robust & Fruity Creamy Cocoa



# TORQ RECOVERY Plus

- Part of the TORQ Recovery System™ → HMB for muscular repair & development
- Beta-Alanine for anaerobic gain
- Sodium Phosphate for aerobic support
- High potassium cocoa

SUNA SPO

Organic Pineapple

Organic Mango

- → No colours, artificial sweeteners or preservatives
- Deliciously smooth hot cocoa drink



Organic Zingy Apple

Organic Juicy Mango

Organic Zesty Orange

**ELAYO