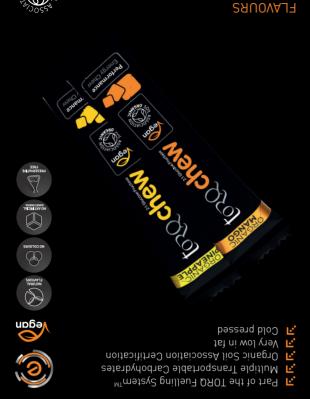

**RECOVERY** 

PHASE

PHASE

3

PHASE









# TORG GEL

NATURAL FLAVOURS

NO ARTIFICIAL SWEETENERS

# **TORQ ENERGY**





- Part of the TORQ Recovery System™
   3:1 Carbohydrate : Whey Protein

PHASE

Available in Sample sachets, 500g pouch or 1.5Kg pouch





The **TORQ Recovery System™** is composed of 4 phases, which layer TORQ products cumulatively as exercise load increases.

**4 PHASE RECOVERY SYSTEM** 

това снем

- Glutamine for muscle protection
- Ribose for cellular recharge
- Silky Smooth
- Vegan Options



# Chocolate Mint Cookies & Cream Strawberries & Cream Banana & Mango

# Vegan (with Pea Protein)

Robust & Fruity Creamy Cocoa



# TORQ RECOVERY Plus

- Part of the TORQ Recovery System™ → HMB for muscular repair & development
- Beta-Alanine for anaerobic gain
- Sodium Phosphate for aerobic support
- High pot