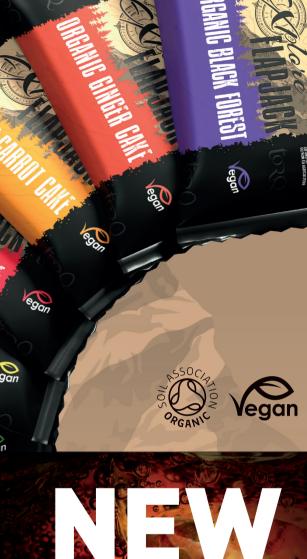

Available in 6 delicious flavours - Organic Apple Strudel, Organic Bakewell Slice, Organic Banana Cake, Organic Black Forest, Organic Carrot Cake & Organic Ginger

- ☐ Energy-enriched organic flapjack
- → Moist, syrupy & homely goodness
- organic Soil Association Certification
- → Suitable for Vegans
- No preservatives, colours or artificial sweeteners