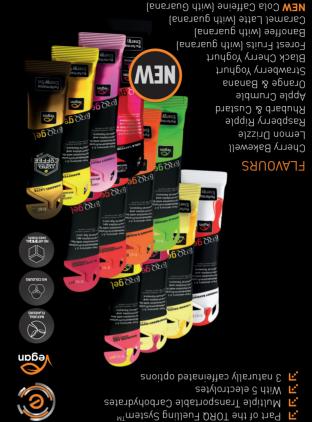

**RECOVERY** 

PHASE

PHASE

3

PHASE









# TORG GEL

NATURAL FLAVOURS

NO ARTIFICIAL SWEETENERS

# **TORQ ENERGY**





- Part of the TORQ Recovery System™
   3:1 Carbohydrate : Whey Protein

PHASE

Available in Sample sachets, 500g pouch or 1.5Kg pouch





The **TORQ Recovery System™** is composed of 4 phases, which layer TORQ products cumulatively as exercise load increases.

**4 PHASE RECOVERY SYSTEM** 

това снем

- Glutamine for muscle protection
- Ribose for cellular recharge
- Silky Smooth
- Vegan Options



# Chocolate Mint Cookies & Cream Strawberries & Cream Banana & Mango

# Vegan (with Pea Protein)

Robust & Fruity Creamy Cocoa



# TORQ RECOVERY Plus

- Part of the TORQ Recovery System™ → HMB for muscular repair & development
- Beta-Alanine for anaerobic gain
- Sodium Phosphate for aerobic support
- High potassi