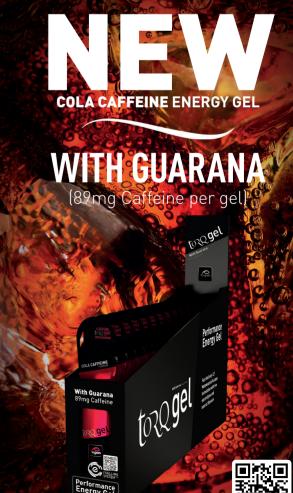

# PERFORMANCE NUTRITION FITNESS CONSULTANCY

Cola Caffeine (with Guarana)

Vanilla