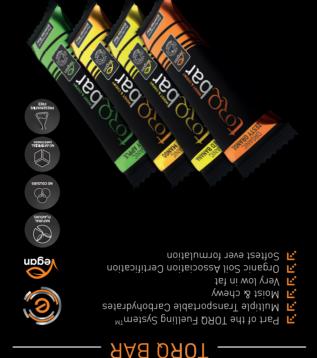

**RECOVERY** 

PHASE

PHASE

3

PHASE









# TORG GEL

NATURAL FLAVOURS

NO ARTIFICIAL SWEETENERS

# **TORQ ENERGY**





- Part of the TORQ Recovery System™
   3:1 Carbohydrate : Whey Protein

PHASE

Available in Sample sachets, 500g pouch or 1.5Kg pouch





The **TORQ Recovery System™** is composed of 4 phases, which layer TORQ products cumulatively as exercise load increases.

**4 PHASE RECOVERY SYSTEM** 

това снем

- Glutamine for muscle protection
- Ribose for cellular recharge
- Silky Smooth
- Vegan Options



# Chocolate Mint Cookies & Cream Strawberries & Cream Banana & Mango

# Vegan (with Pea Protein)

Robust & Fruity Creamy Cocoa



# TORQ RECOVERY Plus

- Part of the TORQ Recovery System™ → HMB for muscular repair & development
- Beta-Alanine for anaerobic gain
- Sodium Phosphate for aerobic support
- High potas