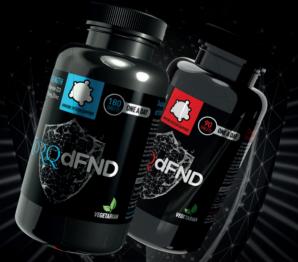

To learn more, scan the QR code or browse to torqfitness.co.uk or torqpresscoffee.co.uk

TORQ dFND is a one-a-day tablet containing 4000iu/1000iu of Vitamin D3 and 15mg Zinc to support the normal functioning of the immune system. Take dFND Ultra (4000iu version) for 90 days to raise Vitamin D levels and maintain with dFND Daily (1000iu).