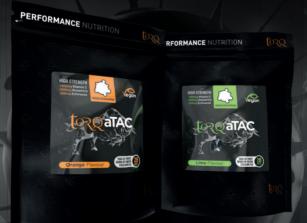

TORQ aTAC is a 28-dose powdered drink mix to be taken at the first signs of fever, cold or flu infection. It can also be used during heavy training loads or during International travel. Each dose contains 1000mg Vitamin C, 1000mg Glutamine and 500mg Echinacea.