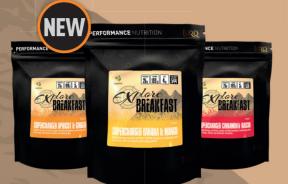

Available in 3 enticing flavours - Creamy Mushroom, Tangy Tomato and Chilli Non Carne

Our Explore instant super-charged breakfasts have been designed to provide easily accessible, useful and effective nutritional fuel in a convenient, lightweight, low volume

Each pack contains over 500 calories of high quality functional food to provide the energy needed to get the most out of your adventurous activities.

Explore Breakfasts are available in 3 delicious flavours -Enriched Banana & Mango, Enriched Cinnamon & Raisin and Enriched Apricot & Ginger.