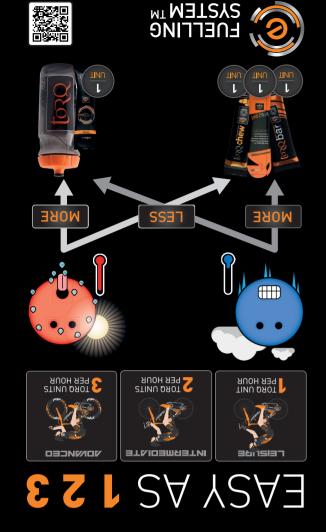

# 回説回

TORQ HYDRATION -

- The fastest possible hydration methodHydrates significantly faster than an electrolyte tablet
- Perfect for high intensity indoor training
  Can be used as part of the TORQ Fuelling System<sup>™</sup> for longer endurance efforts