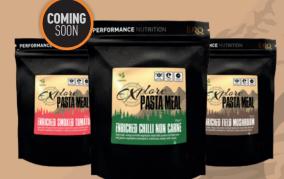

# plore

Explore Meals are exceptionally low in fat, yet loaded with high quality protein and carbohydrate, each containing over 700 useful functional calories. A very lightweight and powerful addition to your essential expedition equipment.

Available in 3 enticing flavours - Creamy Mushroom, Tangy Tomato and Chilli Non Carne

Our Explore instant super-charged breakfasts have been designed to provide easily accessible, useful and effective nutritional fuel in a convenient, lightweight, low volume