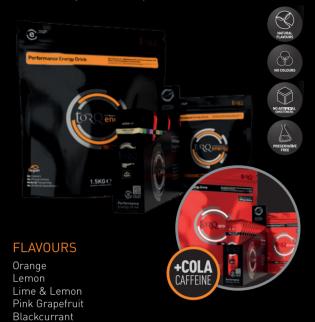

#### TORQ ENERGY -

- ▶ Part of the TORQ Fuelling System™
   ▶ Multiple Transportable Carbohydrates
- or 1.5Kg pouch
- 1 naturally caffeinated option

PHASE

Cola Caffeine (with Guarana)

Vanilla

3

PHASE

The **TORQ Recovery System™** is composed

#### **FLAVOURS**

Cherry Bakewell Lemon Drizzle Raspberry Ripple Rhubarb & Custard Apple Crumble Orange & Banana Strawberry Yoghurt Black Cherry Yoghurt Forest Fruits (with guarana) Banoffee (with guarana) Caramel Latte (with quarana) **NEW** Cola Caffeine (with Guarana)