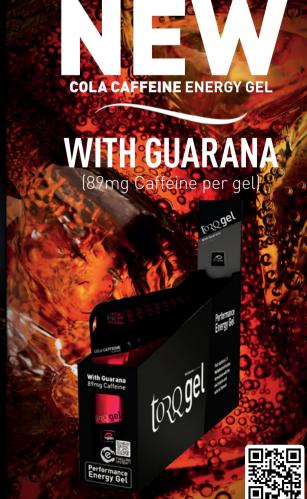

#### TORQ ENERGY -

- ▶ Part of the TORQ Fuelling System™
   ▶ Multiple Transportable Carbohydrates
- or 1.5Kg pouch
- 1 naturally caffeinated option

PHASE

Cola Caffeine (with Guarana)

Vanilla

3

PHASE

The **TORQ Recovery System™** is composed