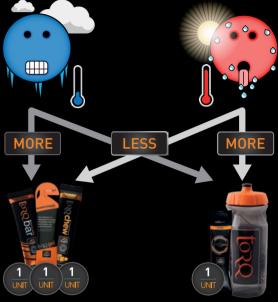

Orange & Banana Strawberry Yoghurt Black Cherry Yoghurt Forest Fruits (with guarana) Banoffee (with guarana) Caramel Latte (with quarana) **NEW** Cola Caffeine (with Guarana)







#### TORQ BAR

- ▶ Part of the TORQ Fuelling System
   ▶ Multiple Transportable Carbohydrates
- Moist & chewy

(C)

- Very low in fat
   Organic Soil Association Certification
   Softest ever formulation





#### **FLAVOURS**

Organic Zesty Orange Organic Sundried Banana Organic Juicy Mango Organic Zingy Apple









#### TORQ CHEW -

- Part of the TORQ Fuelling System™
   Multiple Transportable Carbohydrates
   Organic Soil Association Certification
- ✓ Very low in fat
  ✓ Cold



(E)



#### **FLAVOURS**

Organic Mango Organic Pineapple





TORQ HYDRATION -



# EASY AS 1 2 3

1

1

TORQ UNIT PER HOUR









### TORQ RECOVERY \_

- Part of the TORQ Recovery System™
   3:1 Carbohydrate : Whey Protein
- Glutamine for muscle protection Ribose for cellular recharge
- Silky Smooth
- Vegan Options
- Available in Sample sachets, 500g pouch or 1.5Kg pouch



**FLAVOURS** Chocolate Mint

Cookies & Cream Strawberries & Cream Banana & Mango

Vegan (with Pea Protein)

Robust & Fruity Creamy Cocoa



- Part of the TORQ Recovery System™ HMB for muscular repair & development
- → Beta-Alanine for anaerobic gain
- Sodium Phosphate for aerobic support
- → No colours, artificial sweeteners or preservatives
- Deliciously smooth hot cocoa drink





#### ORGANIC ENERGY DRINK

- Part of the TORQ Recovery System™
- Neutral (flavourless)
- Organic Soil Association Certification
- No colours, artificial sweetene