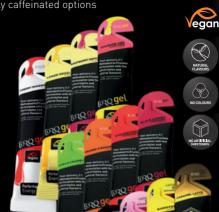

# Part of the TORQ Fuelling System™ Multiple Transportable Carbohydrates

TORQ GEL

- With 5 electrolytes
- 3 naturally caffeinated options