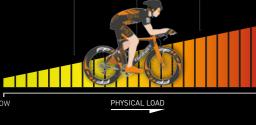

## EASY AS 1 2 3

PHASE

The **TORQ Recovery System™** is composed of 4 phases, which layer TORQ products cumulatively as exercise load increases.

**4 PHASE RECOVERY SYSTEM** 