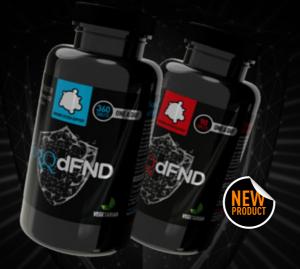

TORQ dFND is a one-a-day tablet containing 4000iu/1000iu of Vitamin D3 and 15mg Zinc to support the normal functioning of the immune system. Take dFND Ultra (4000iu version) for 90 days to raise Vitamin D levels and maintain with dFND Daily (1000iu).