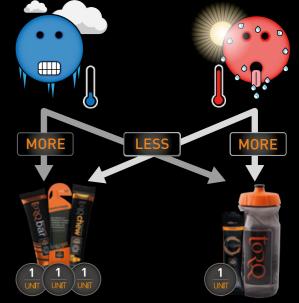

ns







Lemon Drizzle Raspberry Ripple Rhubarb & Custard Apple Crumble Orange & Banana Strawberry Yoghurt Black Cherry Yoghurt Forest Fruits (with guarana) Banoffee (with guarana) Caramel Latte (with guarana)







G

NATURAL FLAVOURS

- Part of the TORQ Fuelling System™
- Multiple Transportable Carbohydrates
- Moist & chewy Very low in fat
- Organic Soil Association Certification
- Softest ever formulation





#### **FLAVOURS**

Organic Zesty Orange Organic Sundried Banana Organic Juicy Mango Organic Zingy Apple







山和田

Organic Mango Organic Pineapple





TORQ CHEW -

→ Part of the TORQ Fuelling System

™

Very low in fat

Cold Pressed

Multiple Transportable Carbohydrates
 Organic Soil Association Certification



(C)

egan

NATURAL FLAVOURS

NO COLOURS

## EASY AS 1 2 3

















PHASE









The **TORQ Recovery System™** is composed of 4 phases, which layer TORQ products cumulatively as exercise load increases.

**4 PHASE RECOVERY SYSTEM** 

#### TORQ RECOVERY -

- Part of the TORQ Recovery System™
   3:1 Carbohydrate : Whey Protein
- Glutamine for muscle protection
- Ribose for cellular recharge
- Silky Smooth
- Vegan Options
- Available in Sample sachets, 500g pouch or 1.5Kg pouch



Chocolate Mint Cookies & Cream Strawberries & Cream Banana & Mango

#### Vegan (with Pea Protein)

Robust & Fruity Creamy Cocoa

### - TORQ RECOVERY Plus -

- Part of the TORQ Recovery System™ HMB for muscular repair & development
- Beta-Alanine for anaerobic gain Sodium Phosphate for aerobic support
- → High potassium cocoa No colours, artificial sweeteners
- or preserv