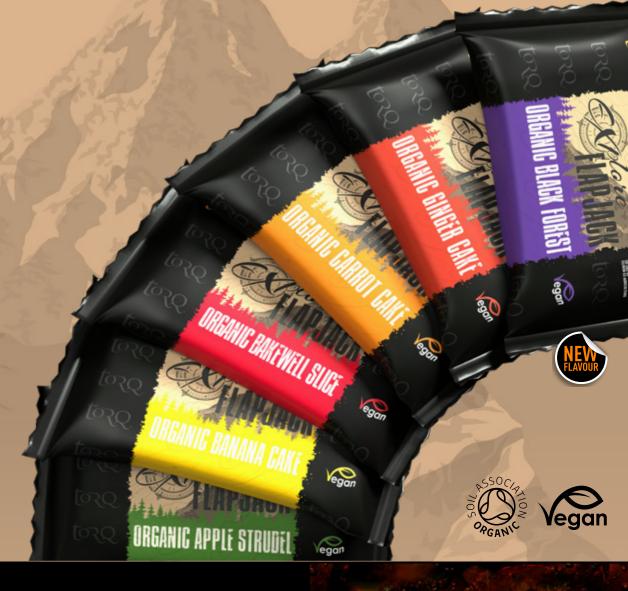

Available in 6 delicious flavours - Organic Apple Strudel, Organic Bakewell Slice, Organic Banana Cake, Organic Black Forest, Organic Carrot Cake & Organic Ginger

- → Energy-enriched organic flapjack
- → Moist, syrupy & homely goodness
- → Organic Soil Association Certification
- → Suitable for Vegans
- No preservatives, colours or artificial sweeteners