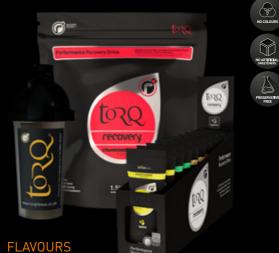

#### TORQ RECOVERY -

- Part of the TORQ Recovery System™
   3:1 Carbohydrate : Whey Protein
- Glutamine for muscle protection
- Ribose for cellular recharge
- Silky Smooth
- Vegan Options
- Available in Sample sachets, 500g pouch or 1.5Kg pouch

Chocolate Mint Cookies & Cream Strawberries & Cream Banana & Mango

#### Vegan (with Pea Protein)

Robust & Fruity Creamy Cocoa