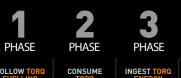

## EASY AS 1 2 3

PHASE

The **TORQ Recovery System™** is composed of 4 phases, which layer TORQ products cumulatively as exercise load increases.

**4 PHASE RECOVERY SYSTEM** 