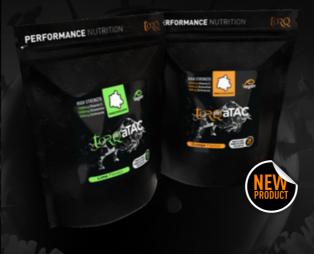

TORQ aTAC is a 28-dose powdered drink mix to be taken at the first signs of fever, cold or flu infection. It can also be used during heavy training loads or during International travel. Each dose contains 1000mg Vitamin C, 1000mg Glutamine and 500mg Echinacea.