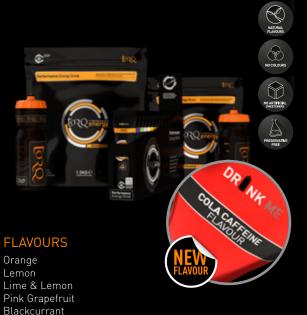

#### TORQ ENERGY -

- Part of the TORQ Fuelling System<sup>™</sup>
   Multiple Transportable Carbohydrates
- With 5 electrolytes■ Available in single-serve sachets, 500g or 1.5Kg
- 1 naturally caffeinated option

#### **FLAVOURS**

Organic Zesty Orange Organic Sundried Banana Organic Juicy Mango Organic Zingy Apple

山和田

Organic Mango Organic Pineapple

TORQ CHEW -

→ Part of the TORQ Fuelling System

™

Very low in fat