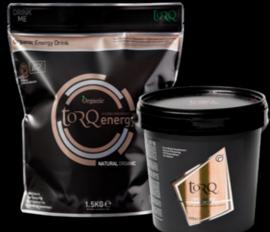

#### TORQ ENERGY -

- Part of the TORQ Fuelling System<sup>™</sup>
   Multiple Transportable Carbohydrates
- With 5 electrolytes■ Available in single-serve sachets, 500g or 1.5Kg
- 1 naturally caffeinated option

vegan

Multiple Transportable Carbohydrates

With 5 electrolytes 3 naturally caffeinated options

Lemon Drizzle Raspberry Ripple Rhubarb & Custard Apple Crumble Orange & Banana Strawberry Yoghurt Black Cherry Yoghurt Forest Fruits (with guarana) Banoffee (with guarana) Caramel Latte (with guarana)