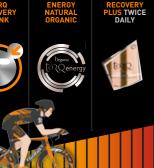

## EASY AS 1 2 3

PHASE

The **TORQ Recovery System™** is composed of 4 phases, which layer TORQ products cumulatively as exercise load increases.

**4 PHASE RECOVERY SYSTEM** 