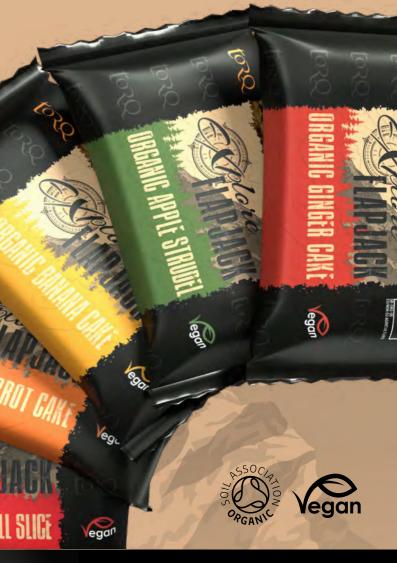

Soil Association Organic certification means that the ingredients used in these flapjacks are from the purest sources, free from the pesticides and chemicals used in modern intensive farming. Organic ingredients also provide a richer, more wholesome flavour, something that immediately becomes apparent when tasting our flapjacks.

Available in 5 delicious flavours - Organic Apple Strudel, Organic Bakewell Slice, Organic Banana Cake, Organic Ginger Cake and Organic Carrot Cake.

- . Energy-enriched organic flapjack
- . Moist, syrupy & homely goodness