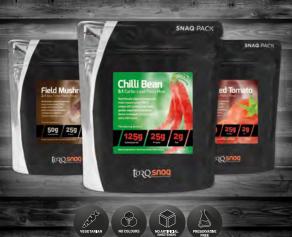

Available in 3 delicious flavours - Field Mushroom, Smoked Tomato and Chilli Bean.

Each pack contains over 500 calories of high quality functional food to provide the energy needed to get the most out of your adventurous activities.