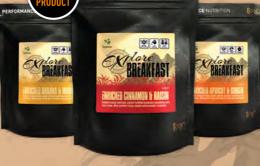

Explore Breakfasts are available in 3 delicious flavours -Enriched Banana & Mango, Enriched Cinnamon & Raisin and Enriched Apricot & Ginger.

Enjoy our energy-enriched, soft, syrupy and deliciously tasty organic, vegan-friendly TORQ Explore Flapjack as a convenient natural snack at any time of day or why not take this scrumptious homely goodness with you as you pursue your next adventure, wherever that might be?