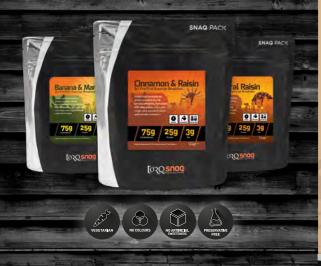

### SNAQ BREAKFASTS

Our instant breakfasts simply need hot or cold water adding and they are ready to eat. They are developed from entirely natural ingredients and are precisely formulated in 2:1, 3:1 and 5:1 Carbohydrate:Protein ratios for flexible meal and snack planning.

#### SNAQ MFALS

Our meals are very easy to prepare. Simply add the pack contents to boiling water and cook for 12 minutes. Our unique vegetarian 60% protein pasta delivers high quality protein and we combine this with other natural ingredients to create our delicious meals. SNAQ meals are precisely formulated in the same 2:1, 3:1 and 5:1 Carbohydrate:Protein ratios as our SNAQ Breakfasts for flexible meal and snack planning.

The more active you are, the more carbohydrate you will need, yet protein requirements remain constant. SNAQ Breakfasts and Meals are available in 2:1, 3:1 and 5:1 Carbohydrate:Protein ratios (50g, 75g, 125g of carbohydrate respectively).