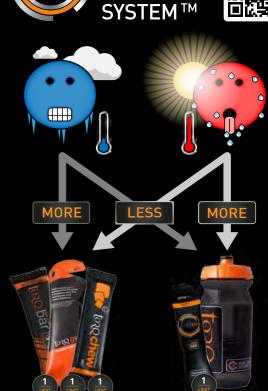

ours Robust & Fruity Creamy Cocoa

**FLAVOURS** 

Chocolate Mint

Cookies & Cream

Banana & Mango

Strawberries & Cream

미쳤던 認認



### **ORGANIC ENERGY DRINK**

- Part of the TORQ Recovery System<sup>™</sup>
- Complex carbohydrate energy drink
- Neutral (flavourless) Can be added to food
- Soil Association Certified Organic
- No colours, artificial sweeteners or preservatives

#### **FLAVOURS** Watermelon Lemon Tangerine



toro hydration

5/0





PERFORMANCE NUTRITION FITNESS CONSULTANCY

PERFORMANCE COACHING NATURAL FLAVOU Y 2:1 GLUCOSE:FRUCTOSE R



tora

egan

NATURAL FLAVOURS



JNIQUE RESEARCH DRIVEN PREMIUM QUAL EGRAL 2:1 MALTODEXTRIN:FRUCTOSE N. OURS FOUNDED 1999 ORGANIC NO COMP JUCATION SPECIALISTS FITNESS CONSULT



Ċ,

egan

NO COLOURS

PRESERVATIVE

# 2-3 TORQ UNITS PER HOUR









Research suggests that athletes and physically active people should consume the 'golden' 5-6 doses of 20-25g of high quality protein per day outside of exercise to promote muscle maintenance and drive adaptation from training.

Every SNAQ Breakfast or SNAQ Meal contains a standardised 25g of high quality vegetarian protein and we have carefully manipulated the carbohydrate content between products enabling you to choose one that suits your level of activity.

The more active you are, the more carbohydrate you will need, yet protein requirements remain constant. SNAQ Breakfasts and Meals are available in 2:1, 3:1 and 5:1 Carbohydrate:Protein ratios (50g, 75g, 125g of carbohydrate respectively).

### SNAQ BREAKFASTS



Our instant breakfasts simply need hot or cold water adding and t